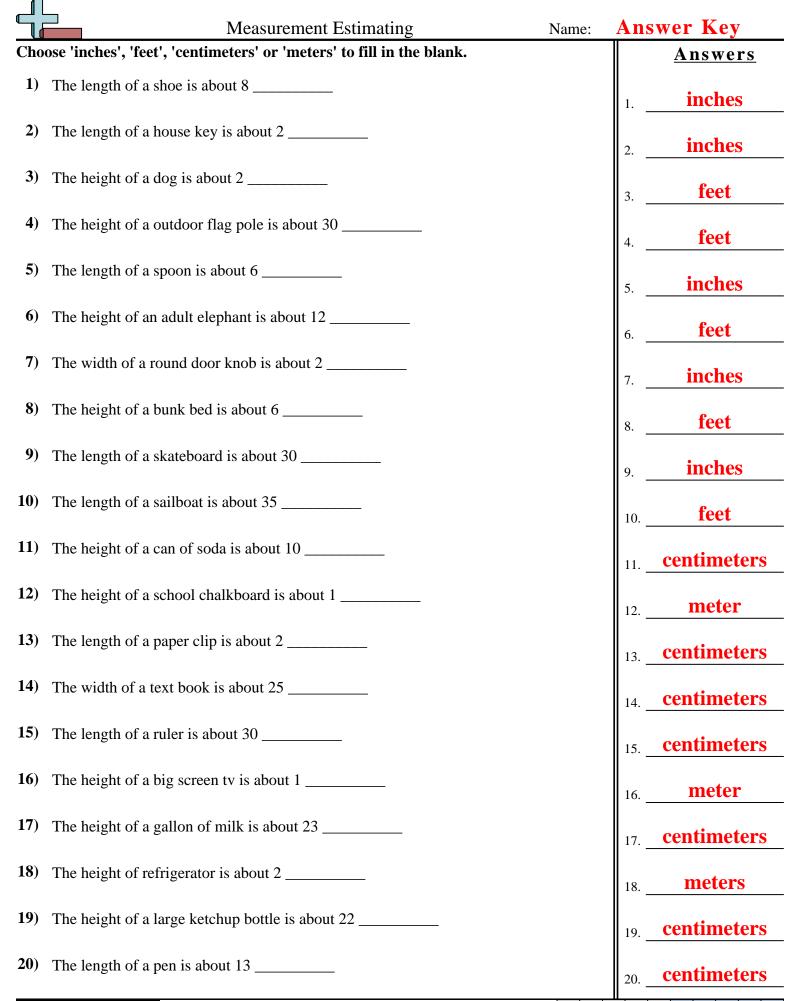

Measurement Estimating

**Answers** 

The height of a dog is about 2 \_\_\_\_\_

The height of a outdoor flag pole is about 30 \_\_\_\_\_

The length of a spoon is about 6 \_\_\_\_\_

5.

The height of an adult elephant is about 12 \_\_\_\_\_

The width of a round door knob is about 2 \_\_\_\_\_

The height of a bunk bed is about 6 \_\_\_\_\_

The length of a skateboard is about 30 \_\_\_\_\_

The length of a sailboat is about 35 \_\_\_\_\_

11) The height of a can of soda is about 10 \_\_\_\_\_

The height of a school chalkboard is about 1 \_\_\_\_\_

The length of a paper clip is about 2 \_\_\_\_\_

The width of a text book is about 25 \_\_\_\_\_

The length of a ruler is about 30 \_\_\_\_\_

The height of a big screen to is about 1 \_\_\_\_\_

The height of a gallon of milk is about 23 \_\_\_\_\_

The height of refrigerator is about 2 \_\_\_\_\_

The height of a large ketchup bottle is about 22 \_\_\_\_\_

The length of a pen is about 13 \_\_\_\_\_